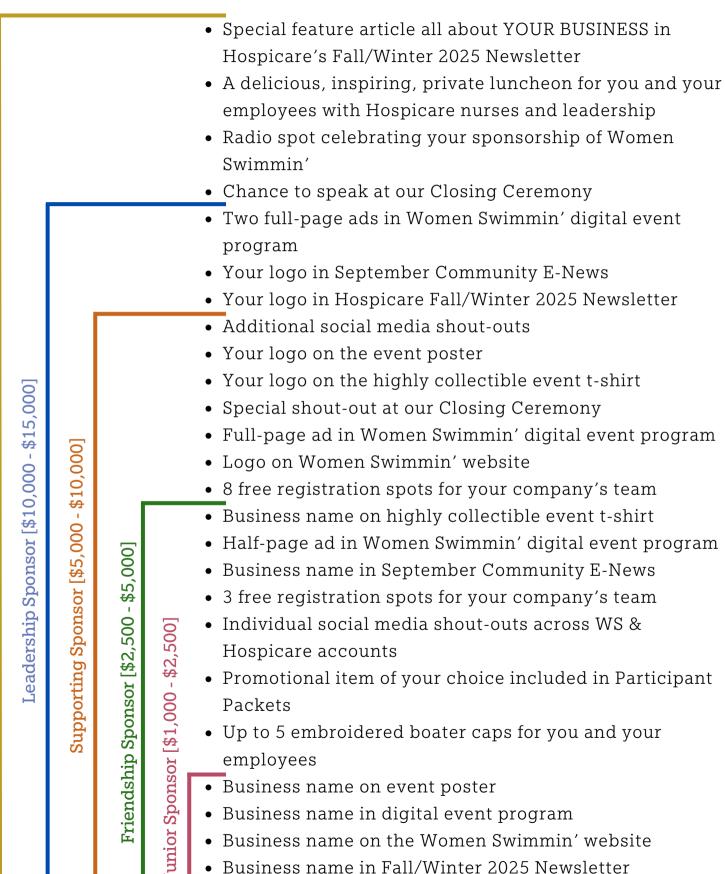

# Corporate Sponsorship Levels & Benefits

• Business name in Fall/Winter 2025 Newsletter

2025 Signature Sponsor [\$15,000+]